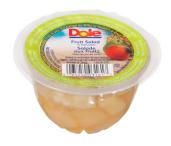

## **Dole Fruit Salad Fruit Bowls in Fruit Juice**

| Product Code:            | SCC 10065250031584 UPC 065250031617                                         |  |  |
|--------------------------|-----------------------------------------------------------------------------|--|--|
| Description:             | Fruit Salad Fruit Bowls in Fruit Juice                                      |  |  |
| Pack Size:               | 36 x 107 mL bowls                                                           |  |  |
| Shelf Life:              | 1 year                                                                      |  |  |
| Ingredients:             | White grape juice from concentrate (water, white grape juice concentrate),  |  |  |
|                          | Peaches, Pineapple, Pears, Lemon juice from concentrate (water, lemon juice |  |  |
|                          | concentrate), Natural flavours, Ascorbic acid, Citric acid.                 |  |  |
| Allergens:               | None                                                                        |  |  |
| Preparation and Cooking: | Ready-to-Eat                                                                |  |  |

INGREDIENTS: WHITE GRAPE JUICE FROM CONCENTRATE (WATER, WHITE GRAPE JUICE CONCENTRATE), PEACHES, PINEAPPLE, PEARS, LEMON JUICE FROM CONCENTRATE (WATER, LEMON JUICE CONCENTRATE), NATURAL FLAVOURS, ASCORBIC ACID, CITRIC ACID. INGRÉDIENTS: JUS DE RAISIN BLANC DE CONCENTRÉ (EAU, CONCENTRÉ DE JUS DE RAISIN BLANC), PÊCHES, ANANAS, POIRES, JUS CITRON DE CONCENTRÉ (EAU, CONCENTRÉ DE JUS DE CITRON), ARÔMES NATURELS, ACIDE ASCORBIQUE, ACIDE CITRIQUE.