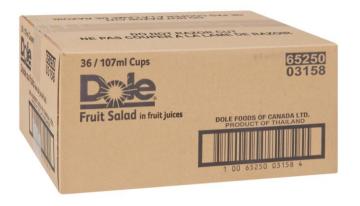

## **Dole Fruit Salad Fruit Bowls in Fruit Juice**

| Product Code:            | SCC 10065250031584 UPC 065250031617                                         |  |  |
|--------------------------|-----------------------------------------------------------------------------|--|--|
| Description:             | Fruit Salad Fruit Bowls in Fruit Juice                                      |  |  |
| Pack Size:               | 36 x 107 mL bowls                                                           |  |  |
| Shelf Life:              | 1 year                                                                      |  |  |
| Ingredients:             | White grape juice from concentrate (water, white grape juice concentrate),  |  |  |
|                          | Peaches, Pineapple, Pears, Lemon juice from concentrate (water, lemon juice |  |  |
|                          | concentrate), Natural flavours, Ascorbic acid, Citric acid.                 |  |  |
| Allergens:               | None                                                                        |  |  |
| Preparation and Cooking: | Ready-to-Eat                                                                |  |  |